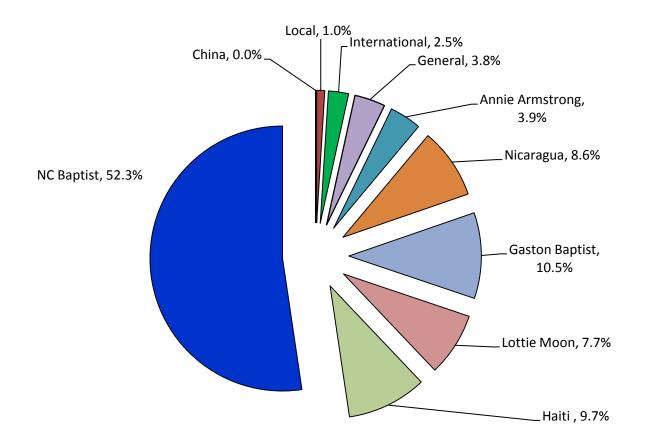

Designated and Budget August 2015

| Mission Areas      | Percentage | Received<br>or Budgeted | Total<br>Distributed | Total<br>Expenses | Current<br>Balance |
|--------------------|------------|-------------------------|----------------------|-------------------|--------------------|
| China              | 0.0%       | \$0.00                  | \$0.00               | \$0.00            | \$0.00             |
| Local              | 1.0%       | \$2,000.00              | \$1,432.28           | \$0.00            | \$567.72           |
| International      | 2.5%       | \$5,000.00              | \$4,950.00           | \$0.00            | \$50.00            |
| General            | 3.8%       | \$7,638.05              | \$3,963.05           | \$0.00            | \$3,675.00         |
| Annie Armstrong    | 3.9%       | \$7,913.00              | \$7,913.00           | \$0.00            | \$0.00             |
| Nicaragua          | 8.6%       | \$17,552.00             | \$13,690.00          | \$151.00          | \$3,711.00         |
| Gaston Baptist     | 10.5%      | \$21,302.24             | \$21,302.24          | \$0.00            | \$0.00             |
| Lottie Moon        | 7.7%       | \$15,760.00             | \$15,760.00          | \$0.00            | \$0.00             |
| Haiti              | 9.7%       | \$19,817.76             | \$14,400.00          | \$300.00          | \$5,117.76         |
| NC Baptist         | 52.3%      | \$106,511.23            | \$106,511.23         | \$0.00            | \$0.00             |
| Total All Missions | 100.0%     | \$203,494.28            | \$189,921.80         | \$451.00          | \$13,121.48        |