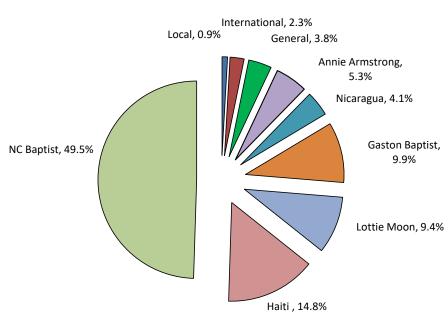

| <b>t</b> south point   | nt         | Mission Report<br>Designated and Budgeted<br>February 28, 2023 |              | Report Ran on<br>March 2, 2023 |                      |                   |                    |
|------------------------|------------|----------------------------------------------------------------|--------------|--------------------------------|----------------------|-------------------|--------------------|
| Mission Areas          | Percentage | Beginning<br>Balance                                           | Received     | Budgeted                       | Total<br>Distributed | Total<br>Expenses | Current<br>Balance |
| Local                  | 1.8%       | \$0.00                                                         | \$0.00       | \$3,000.00                     | \$2,136.75           | \$0.00            | \$863.25           |
| International          | 3.1%       | \$0.00                                                         | \$0.00       | \$5,000.00                     | \$155.10             | \$0.00            | \$4,844.90         |
| Youth Mission          |            | \$0.00                                                         | \$0.00       | \$5,000.00                     | \$0.00               | \$0.00            | \$5,000.00         |
| Gaston Baptist         | 3.7%       | \$0.00                                                         | \$6,000.00   |                                | \$6,000.00           | \$0.00            | \$0.00             |
| NC Baptist             | 35.4%      | \$0.00                                                         | \$57,565.68  |                                | \$57,565.68          | \$0.00            | \$0.00             |
| Subtotal Budgeted      |            | \$0.00                                                         | \$63,565.68  | \$13,000.00                    | \$65,857.53          | \$0.00            | \$10,708.15        |
| General                | 6.6%       | \$39,463.14                                                    | \$10,780.00  |                                | \$10,714.00          | \$0.00            | \$39,529.14        |
| Annie Armstrong        | 0.6%       | \$403.30                                                       | \$1,025.00   |                                | \$0.00               | \$0.00            | \$1,428.30         |
| Nicaragua              | 1.3%       | \$1,981.00                                                     | \$2,095.00   |                                | \$3,716.00           | \$0.00            | \$360.00           |
| Lottie Moon            | 27.5%      | \$4,625.00                                                     | \$44,652.40  |                                | \$49,277.40          | \$0.00            | \$0.00             |
| China                  | 0.0%       | \$0.00                                                         | \$0.00       |                                | \$0.00               | \$0.00            | \$0.00             |
| Haiti                  | 8.0%       | \$15,222.33                                                    | \$12,925.00  |                                | \$12,500.00          | \$200.00          | \$15,447.33        |
| Women on Missions      | 0.0%       | \$0.00                                                         | \$0.00       |                                | \$0.00               | 0.00              | \$0.00             |
| Mission Trips/Projects | 8.9%       | \$12,737.39                                                    | \$14,448.35  |                                | \$13,357.24          | 0.00              | \$13,828.50        |
| Subtotal Designated    |            | \$74,432.16                                                    | \$85,925.75  | \$0.00                         | \$89,564.64          | \$200.00          | \$70,593.27        |
|                        | 88.0%      | \$74,432.16                                                    | \$149,491.43 | \$13,000.00                    | \$155,422.17         | \$200.00          | \$81,301.42        |