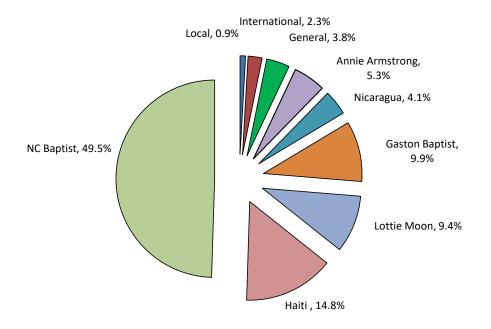

## Mission Report Designated and Budgeted February 28, 2023

Report Ran on April 6, 2023

| Mission Areas          | Percentage | Beginning<br>Balance | Received     | Budgeted    | Total<br>Distributed | Total<br>Expenses | Current<br>Balance |
|------------------------|------------|----------------------|--------------|-------------|----------------------|-------------------|--------------------|
| Local                  | 1.7%       | \$0.00               | \$0.00       | \$3,000.00  | \$2,436.75           | \$0.00            | \$563.25           |
| International          | 2.8%       | \$0.00               | \$0.00       | \$5,000.00  | \$155.10             | \$0.00            | \$4,844.90         |
| Youth Mission          |            | \$0.00               | \$0.00       | \$5,000.00  | \$0.00               | \$0.00            | \$5,000.00         |
| Gaston Baptist         | 3.9%       | \$0.00               | \$7,000.00   |             | \$7,000.00           | \$0.00            | \$0.00             |
| NC Baptist             | 37.5%      | \$0.00               | \$68,044.35  |             | \$68,044.35          | \$0.00            | \$0.00             |
| Subtotal Budgeted      |            | \$0.00               | \$75,044.35  | \$13,000.00 | \$77,636.20          | \$0.00            | \$10,408.15        |
| General                | 6.6%       | \$39,463.14          | \$12,060.00  |             | \$10,714.00          | \$0.00            | \$40,809.14        |
| Annie Armstrong        | 1.5%       | \$403.30             | \$2,750.00   |             | \$0.00               | \$0.00            | \$3,153.30         |
| Nicaragua              | 1.5%       | \$1,981.00           | \$2,725.00   |             | \$3,716.00           | \$0.00            | \$990.00           |
| Lottie Moon            | 24.6%      | \$4,625.00           | \$44,652.40  |             | \$49,277.40          | \$0.00            | \$0.00             |
| China                  | 0.0%       | \$0.00               | \$0.00       |             | \$0.00               | \$0.00            | \$0.00             |
| Haiti                  | 7.3%       | \$15,222.33          | \$13,285.00  |             | \$12,500.00          | \$200.00          | \$15,807.33        |
| Women on Missions      | 0.0%       | \$0.00               | \$0.00       |             | \$0.00               | 0.00              | \$0.00             |
| Mission Trips/Projects | 9.9%       | \$12,737.39          | \$18,008.42  |             | \$15,257.46          | 0.00              | \$15,488.35        |
| Subtotal Designated    |            | \$74,432.16          | \$93,480.82  | \$0.00      | \$91,464.86          | \$200.00          | \$76,248.12        |
|                        | 87.3%      | \$74,432.16          | \$168,525.17 | \$13,000.00 | \$169,101.06         | \$200.00          | \$86,656.27        |