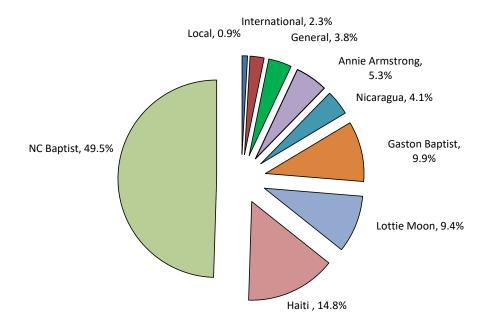

## Mission Report Designated and Budgeted May 31, 2023

Report Ran on June 6, 2023

|                        |            | Beginning   |              |             | Total        | Total    | Current     |
|------------------------|------------|-------------|--------------|-------------|--------------|----------|-------------|
| Mission Areas          | Percentage | Balance     | Received     | Budgeted    | Distributed  | Expenses | Balance     |
| Local                  | 1.4%       | \$0.00      | \$0.00       | \$3,000.00  | \$2,586.75   | \$0.00   | \$413.25    |
| International          | 2.3%       | \$0.00      | \$0.00       | \$5,000.00  | \$155.10     | \$0.00   | \$4,844.90  |
| Youth Mission          |            | \$0.00      | \$0.00       | \$5,000.00  | \$0.00       | \$0.00   | \$5,000.00  |
| Gaston Baptist         | 4.2%       | \$0.00      | \$9,000.00   |             | \$9,000.00   | \$0.00   | \$0.00      |
| NC Baptist             | 40.6%      | \$0.00      | \$87,524.79  |             | \$87,524.79  | \$0.00   | \$0.00      |
| Subtotal Budgeted      |            | \$0.00      | \$96,524.79  | \$13,000.00 | \$99,266.64  | \$0.00   | \$10,258.15 |
| General                | 7.1%       | \$39,463.14 | \$15,348.28  |             | \$13,714.00  | \$0.00   | \$41,097.42 |
| Annie Armstrong        | 4.1%       | \$403.30    | \$8,816.08   |             | \$0.00       | \$0.00   | \$9,219.38  |
| Nicaragua              | 1.4%       | \$1,981.00  | \$3,090.00   |             | \$4,616.00   | \$0.00   | \$455.00    |
| Lottie Moon            | 20.7%      | \$4,625.00  | \$44,652.40  |             | \$49,277.40  | \$0.00   | \$0.00      |
| China                  | 0.0%       | \$0.00      | \$0.00       |             | \$0.00       | \$0.00   | \$0.00      |
| Haiti                  | 7.2%       | \$15,222.33 | \$15,440.00  |             | \$15,500.00  | \$250.00 | \$14,912.33 |
| Women on Missions      | 0.0%       | \$0.00      | \$0.00       |             | \$0.00       | 0.00     | \$0.00      |
| Mission Trips/Projects | 8.6%       | \$12,737.39 | \$18,537.42  |             | \$16,723.67  | 0.00     | \$14,551.14 |
| Subtotal Designated    |            | \$74,432.16 | \$105,884.18 | \$0.00      | \$99,831.07  | \$250.00 | \$80,235.27 |
|                        | 89.1%      | \$74,432.16 | \$202,408.97 | \$13,000.00 | \$199,097.71 | \$250.00 | \$90,493.42 |