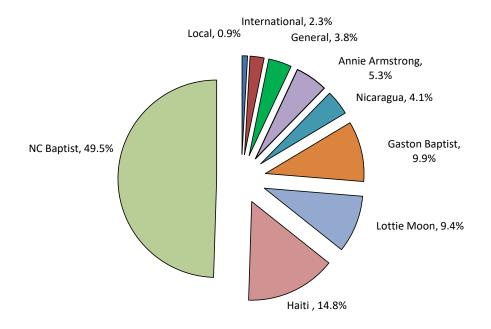

## Mission Report Designated and Budgeted July 31, 2023

Report Ran on August 3, 2023

|                        |            | Beginning   |              |             | Total        | Total      | Current     |
|------------------------|------------|-------------|--------------|-------------|--------------|------------|-------------|
| Mission Areas          | Percentage | Balance     | Received     | Budgeted    | Distributed  | Expenses   | Balance     |
| Local                  | 1.2%       | \$0.00      | \$0.00       | \$3,000.00  | \$2,886.75   | \$0.00     | \$113.25    |
| International          | 2.0%       | \$0.00      | \$0.00       | \$5,000.00  | \$155.10     | \$0.00     | \$4,844.90  |
| Youth Mission          |            | \$0.00      | \$0.00       | \$5,000.00  | \$0.00       | \$0.00     | \$5,000.00  |
| <b>Gaston Baptist</b>  | 4.5%       | \$0.00      | \$11,000.00  |             | \$11,000.00  | \$0.00     | \$0.00      |
| NC Baptist             | 43.9%      | \$0.00      | \$108,267.91 |             | \$108,267.91 | \$0.00     | \$0.00      |
| Subtotal Budgeted      |            | \$0.00      | \$119,267.91 | \$13,000.00 | \$122,309.76 | \$0.00     | \$9,958.15  |
|                        |            |             |              |             |              |            |             |
| General                | 7.4%       | \$39,463.14 | \$18,288.28  |             | \$17,726.61  | \$0.00     | \$40,024.81 |
| Annie Armstrong        | 3.6%       | \$403.30    | \$8,816.08   |             | \$0.00       | \$9,219.38 | \$0.00      |
| Nicaragua              | 1.5%       | \$1,981.00  | \$3,735.00   |             | \$5,516.00   | \$0.00     | \$200.00    |
| Lottie Moon            | 18.1%      | \$4,625.00  | \$44,652.40  |             | \$49,277.40  | \$0.00     | \$0.00      |
| China                  | 0.0%       | \$0.00      | \$0.00       |             | \$0.00       | \$0.00     | \$0.00      |
| Haiti                  | 7.0%       | \$15,222.33 | \$17,255.00  |             | \$18,500.00  | \$300.00   | \$13,677.33 |
| Women on Missions      | 1.0%       | \$0.00      | \$2,412.82   |             | \$2,335.00   | 0.00       | \$77.82     |
| Mission Trips/Projects | 7.7%       | \$12,737.39 | \$18,937.42  |             | \$17,382.53  | 0.00       | \$14,292.28 |
| Subtotal Designated    |            | \$74,432.16 | \$114,097.00 | \$0.00      | \$110,737.54 | \$9,519.38 | \$68,272.24 |
|                        | -          |             |              |             |              |            |             |
|                        | 89.3%      | \$74,432.16 | \$233,364.91 | \$13,000.00 | \$233,047.30 | \$9,519.38 | \$78,230.39 |