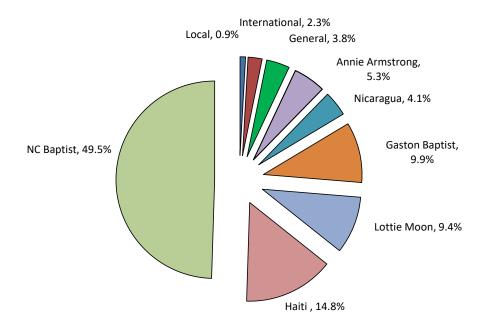

## Mission Report Designated and Budgeted June 30, 2023

Report Ran on July 6, 2023

| Mission Areas          | Percentage | Beginning<br>Balance | Received     | Budgeted    | Total<br>Distributed | Total<br>Expenses | Current<br>Balance |
|------------------------|------------|----------------------|--------------|-------------|----------------------|-------------------|--------------------|
| Local                  | 1.3%       | \$0.00               | \$0.00       | \$3,000.00  | \$2,736.75           | \$0.00            | \$263.25           |
| International          | 2.2%       | \$0.00               | \$0.00       | \$5,000.00  | \$155.10             | \$0.00            | \$4,844.90         |
| Youth Mission          |            | \$0.00               | \$0.00       | \$5,000.00  | \$0.00               | \$0.00            | \$5,000.00         |
| Gaston Baptist         | 4.3%       | \$0.00               | \$10,000.00  |             | \$10,000.00          | \$0.00            | \$0.00             |
| NC Baptist             | 42.6%      | \$0.00               | \$98,629.76  |             | \$98,629.76          | \$0.00            | \$0.00             |
| Subtotal Budgeted      |            | \$0.00               | \$108,629.76 | \$13,000.00 | \$111,521.61         | \$0.00            | \$10,108.15        |
| General                | 7.3%       | \$39,463.14          | \$16,842.28  |             | \$13,714.00          | \$0.00            | \$42,591.42        |
| Annie Armstrong        | 3.8%       | \$403.30             | \$8,816.08   |             | \$0.00               | \$9,219.38        | \$0.00             |
| Nicaragua              | 1.5%       | \$1,981.00           | \$3,435.00   |             | \$4,616.00           | \$0.00            | \$800.00           |
| Lottie Moon            | 19.3%      | \$4,625.00           | \$44,652.40  |             | \$49,277.40          | \$0.00            | \$0.00             |
| China                  | 0.0%       | \$0.00               | \$0.00       |             | \$0.00               | \$0.00            | \$0.00             |
| Haiti                  | 6.8%       | \$15,222.33          | \$15,690.00  |             | \$15,500.00          | \$250.00          | \$15,162.33        |
| Women on Missions      | 0.8%       | \$0.00               | \$1,900.00   |             | \$0.00               | 0.00              | \$1,900.00         |
| Mission Trips/Projects | 8.1%       | \$12,737.39          | \$18,737.42  |             | \$17,382.53          | 0.00              | \$14,092.28        |
| Subtotal Designated    |            | \$74,432.16          | \$110,073.18 | \$0.00      | \$100,489.93         | \$9,469.38        | \$74,546.03        |
|                        | 88.9%      | \$74,432.16          | \$218,702.94 | \$13,000.00 | \$212,011.54         | \$9,469.38        | \$84,654.18        |