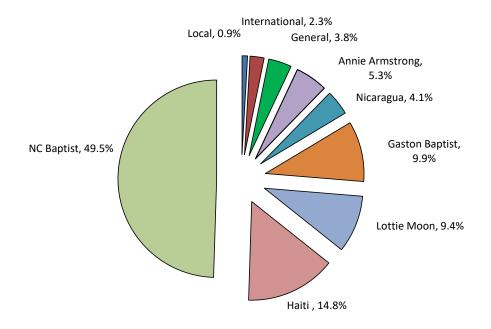

## Mission Report Designated and Budgeted March 31, 2024

Report Ran on April 2, 2024

|                        |            | Beginning   |              |             | Total        | Total    | Current     |
|------------------------|------------|-------------|--------------|-------------|--------------|----------|-------------|
| Mission Areas          | Percentage | Balance     | Received     | Budgeted    | Distributed  | Expenses | Balance     |
| Local                  | 2.1%       | \$0.00      | \$0.00       | \$3,000.00  | \$1,653.40   | \$0.00   | \$1,346.60  |
| International          | 3.5%       | \$0.00      | \$0.00       | \$5,000.00  | \$167.99     | \$0.00   | \$4,832.01  |
| Youth Mission          |            | \$0.00      | \$0.00       | \$5,000.00  | \$0.00       | \$0.00   | \$5,000.00  |
| Gaston Baptist         | 4.9%       | \$0.00      | \$7,000.00   |             | \$7,000.00   | \$0.00   | \$0.00      |
| NC Baptist             | 45.9%      | \$0.00      | \$66,200.49  |             | \$66,200.49  | \$0.00   | \$0.00      |
| Subtotal Budgeted      |            | \$0.00      | \$73,200.49  | \$13,000.00 | \$75,021.88  | \$0.00   | \$11,178.61 |
| General                | 9.0%       | \$40,900.81 | \$12,960.00  |             | \$10,270.00  | \$0.00   | \$43,590.81 |
| Annie Armstrong        | 4.2%       | \$0.00      | \$6,016.08   |             | \$0.00       | \$0.00   | \$6,016.08  |
| Nicaragua              | 1.5%       | \$500.00    | \$2,100.00   |             | \$1,800.00   | \$0.00   | \$800.00    |
| Lottie Moon            | 20.0%      | \$0.00      | \$28,754.00  |             | \$28,754.00  | \$0.00   | \$0.00      |
| China                  | 0.0%       | \$0.00      | \$0.00       |             | \$0.00       | \$0.00   | \$0.00      |
| Haiti                  | 4.9%       | \$13,902.33 | \$7,040.00   |             | \$9,150.00   | \$100.00 | \$11,692.33 |
| Women on Missions      | 0.0%       | \$77.82     | \$0.00       |             | \$0.00       | 0.00     | \$77.82     |
| Mission Trips/Projects | 0.7%       | \$17,532.44 | \$1,041.00   |             | \$2,829.88   | 0.00     | \$15,743.56 |
| Subtotal Designated    |            | \$72,913.40 | \$57,911.08  | \$0.00      | \$52,803.88  | \$100.00 | \$77,920.60 |
|                        | 95.8%      | \$72,913.40 | \$131,111.57 | \$13,000.00 | \$127,825.76 | \$100.00 | \$89,099.21 |